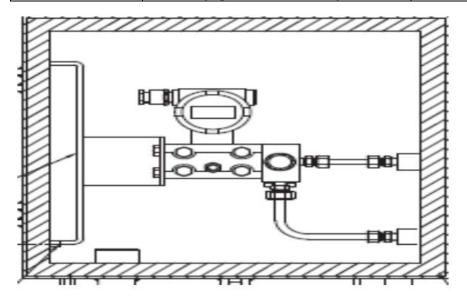

#### **Transmitter**

| Transmitter Display | Flowrate value is displayed in controller  | (Yes / No) |
|---------------------|--------------------------------------------|------------|
|                     | while the transmitter is operating?        |            |
|                     | Installation condition is good without any | (Yes / No) |
|                     | leakage?                                   |            |
| Transmitter         | If any leakage is observed, please mark    |            |
|                     | leakage point on the drawing below         |            |