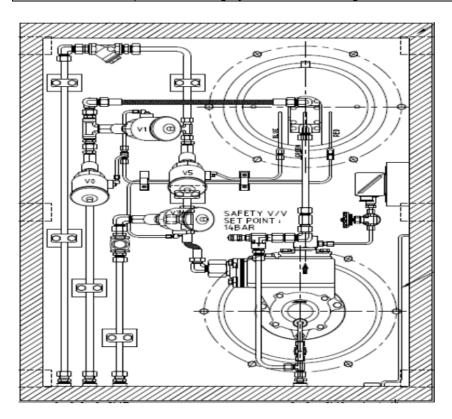

### Hydraulic panel and Pump

| Hydraulic Panel | Installation condition is good without any leakage? | (Yes / No) |
|-----------------|-----------------------------------------------------|------------|
|                 | If any leakage is observed, please mark leakage     |            |
|                 | point on the drawing below.                         |            |
| Pump            | Installation condition is good without any leakage? | (Yes / No) |
|                 | If any leakage is observed, please mark             |            |
|                 | leakage point on the drawing below.                 |            |