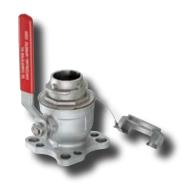

r A-1 is for connection to 1" valves and the A-2 for connection on 2" HERMetic vapour control valves. The liquid transfer from the sampling bottle to the laboratory bottle occurs under open conditions after closing the vapour control valve.

The **HERMetic Sampler GT1** is fitted with a gas tight housing designed for closed sampling of liquids, which present a Fire-, Health- or Airpollution Hazard. It protects the storage facility from vapour emission and avoids a pressure release in the tank during sampling. The sampling height can be measured on the graduated tape.

## **HERMetic Sampler A-1 and GT1**

- Easy installation on 1 Inch HERMetic vapour control valves with a quick connect coupling.
- The sampling bottle can be easily removed.



**HERMetic Sampler A-2** 



2 Inch connection



HERMetic Compact valve C2-SS-BL

Sampler A-1

## TECHNICAL SPECIFICATIONS:

|                                     | -                        | -                   | •            |
|-------------------------------------|--------------------------|---------------------|--------------|
| Unit height:                        | 1260 mm                  | 802 mm              | 1142 mm      |
| Weight:                             | 4.2 kg                   | 6.2 kg              | 3.2 kg       |
| Tape length:                        | 30 m, 100 ft             | 30 m, 100 ft        | 30 m, 100 ft |
| Capacity of zone sampling bottles:~ | 0.3                      | ~ 0.5               | ~ 0.3 I      |
| Type of gaskets:                    | FKM                      | FKM                 | FKM