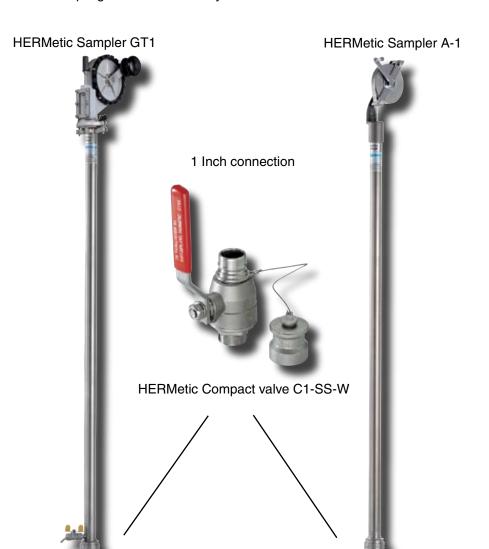

## Other HERMetic Samplers

The **HERMetic Sampler A-1** and **HERMetic Sampler A-2** are dedicated to applications where restricted sampling is accepted. The sampler A-1 is for connection to 1" valves and the A-2 for connection on 2" HERMetic vapour control valves. The liquid transfer from the sampling bottle to the laboratory bottle occurs under open conditions after closing the vapour control valve.

The **HERMetic Sampler GT1** is fitted with a gas tight housing designed for closed sampling of liquids, which present a Fire-, Health- or Airpollution Hazard. It protects the storage facility from vapour emission and avoids a pressure release in the tank during sampling. The sampling height can be measured on the graduated tape.

## **HERMetic Sampler A-1 and GT1**

- Easy installation on 1 Inch HERMetic vapour control valves with a quick connect coupling.
- The sampling bottle can be easily removed.

**HERMetic Sampler A-2** 

2 Inch connection