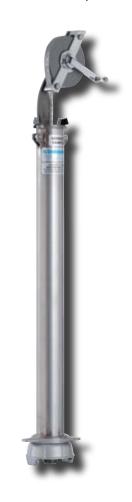

The **HERMetic Sampler GT1** is fitted with a gas tight housing designed for closed sampling of liquids, which present a Fire-, Health- or Airpollution Hazard. It protects the storage facility from vapour emission and avoids a pressure release in the tank during sampling. The sampling height can be measured on the graduated tape.