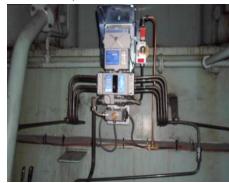

### **Retrofit Showcase 2**

#### San Francisco Express (MAN 10K98MC-C)

### **Graviner MK6 converted to:**

#### VN301plus