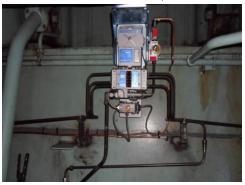

### **Retrofit Showcase 2**

#### San Francisco Express (MAN 10K98MC-C)

### **Graviner MK6 converted to:**

#### VN301plus