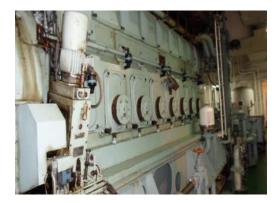

### **Retrofit Showcase 1**

### Savannah Express (MAN 12K98ME-C ) and (MAN 7L32-40)

### **Graviner MK6 converted to:**

#### VN 215/87plus fwd and aft of ME (12K98ME-C)

### VN 115/87plus aft of AE (MAN 7L32-40)