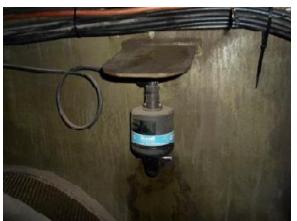

# RETROFIT

### **Retrofit Showcase 1**

### Savannah Express (MAN 12K98ME-C ) and (MAN 7L32-40)

### **Graviner MK6 converted to:**

#### VN 215/87plus fwd and aft of ME (12K98ME-C)

### VN 115/87plus aft of AE (MAN 7L32-40)