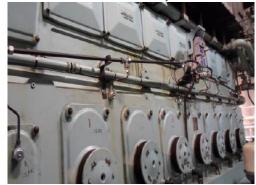

### **Retrofit Showcase 1**

### Savannah Express (MAN 12K98ME-C ) and (MAN 7L32-40)

### **Graviner MK6 converted to:**

#### VN 215/87plus fwd and aft of ME (12K98ME-C)

### VN 115/87plus aft of AE (MAN 7L32-40)