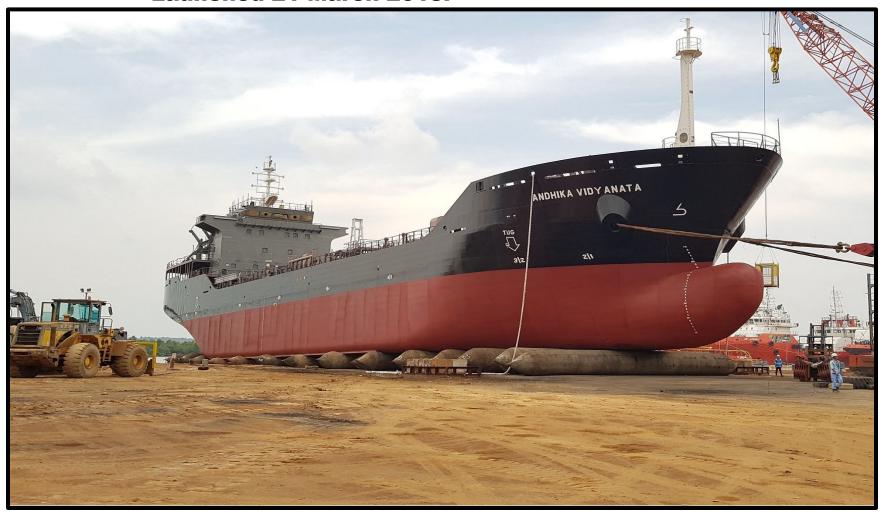

## **Conversions**

Conversion/Upgrading of a Multi-Purpose Construction Vessel "Caballo Marango"

Hull 131 – Logindo Stamina – 70m – 8,160 BHP - 110 ton BP

**Hull 70 – 74m Offshore Drill Barge** 

6,500 DWT Clean Product Tanker – 108m Launched 21 March 2018.