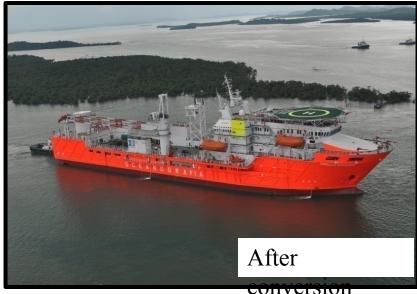

## **Conversions**

Conversion/Upgrading of a Multi-Purpose Construction Vessel "Caballo Marango"

Hull 131 – Logindo Stamina – 70m – 8,160 BHP - 110 ton BP

**Hull 70 – 74m Offshore Drill Barge** 

6,500 DWT Clean Product Tanker – 108m Launched 21 March 2018.