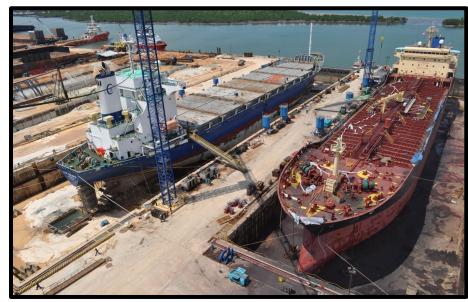

## **Ship Repairs & Conversions**

**MV Reliance – Meratus Line** 

**MV CTP Fortune – CPT Line** 

## **Ship Repairs & Conversions**

Jack Up Barge Innomarine
1

MV "Sinar Batam"

## **Ship Repairs & Conversions**

MV "Gulf Mas & Samudera Mas" from Temas Line