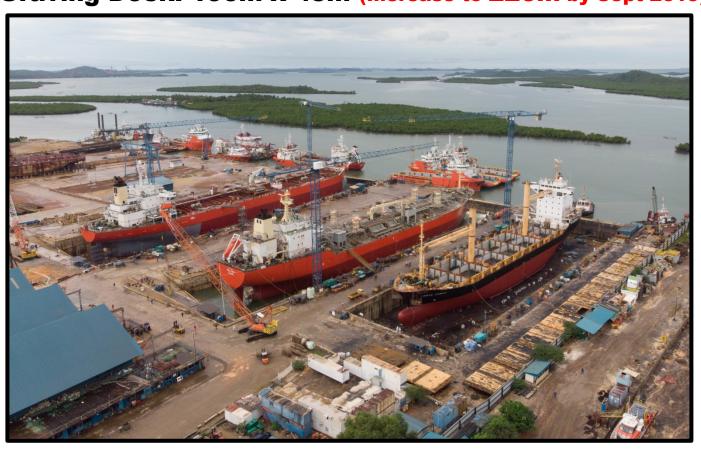

#### **Our Facilities**

3 units of Graving Docks

Slipway for New Construction

No. 1 Graving Dock: 150m x 40m 170m x 40m

No. 2 Graving Dock: 175m x 40m

No. 3 Graving Dock: 190m x 45m (Increase to 220m by Sept 2019)