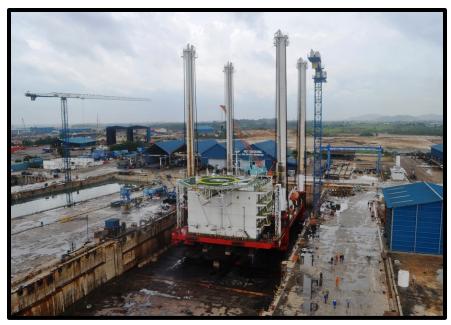

*

3 units of Graving Docks

Slipway for New Construction

No. 1 Graving Dock: 150m x 40m 170m x 40m

No. 2 Graving Dock: 175m x 40m

No. 3 Graving Dock: 190m x 45m (Increase to 220m by Sept 2019)



# Alongside berth repairs

450 m of berth space up to 6 m water depth for Afloat Repairs.



#### **Please Contact**

Mr. Ryan Quek (Marketing & Commercial Manager)

Mobile phone: (+65) 9754 3015

E-mail: <u>ryan.quek@marcopolomarine.com.sg</u>

Office Phone : +65 6741 2545 Extn: 506

Office Add: 66 Kallang Pudding Road, #05-01

Shipyard Add: Batu Aji, Dapur 12, Batam – Indonesia

**Website**: <u>www.marcopoloshipyard.com</u>

PT. Marcopolo Shipyard







## **Ship Repairs & Conversions**



**MV Reliance – Meratus Line** 



**MV CTP Fortune – CPT Line** 

## **Ship Repairs & Conversions**



Jack Up Barge Innomarine
1



MV "Sinar Batam"

## **Ship Repairs & Conversions**



MV "Gulf Mas & Samudera Mas" from Temas Line

# Ship repairs & conversions



### **Conversions**

#### **Conversion from a General Cargo Vessel to a Cattle Carrier.**









## **Conversions**

Conversion/Upgrading of a Multi-Purpose Construction Vessel "Caballo Marango"











Hull 131 – Logindo Stamina – 70m – 8,160 BHP - 110 ton BP



**Hull 70 – 74m Offshore Drill Barge** 









6,500 DWT Clean Product Tanker – 108m Launched 21 March 2018.





ISO 14001 - 2015



The valety of the confocus on a second 2 in monthly sold and on a company review, step from years, of the management spaces

10.01.2017

Date 16.01.2017

Revision date 16.01.2017

March Moretti
Inchnesia & East Malleysia Churthy M