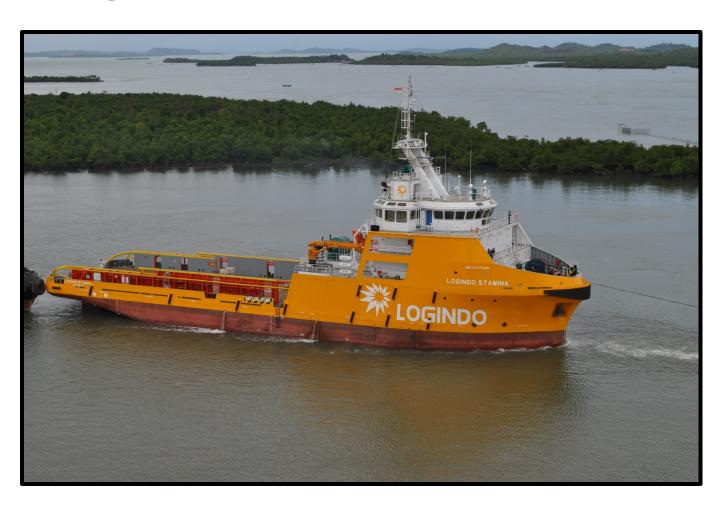

## **Conversions**

Conversion/Upgrading of a Multi-Purpose Construction Vessel "Caballo Marango"

Hull 131 – Logindo Stamina – 70m – 8,160 BHP - 110 ton BP

**Hull 70 – 74m Offshore Drill Barge** 

6,500 DWT Clean Product Tanker – 108m Launched 21 March 2018.