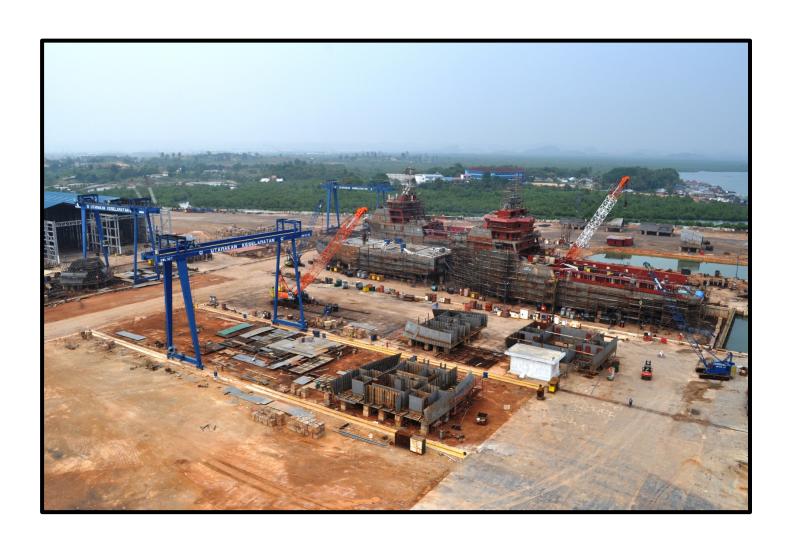

#### **Our Facilities**

3 units of Graving Docks

Slipway for New Construction

No. 1 Graving Dock: 150m x 40m 170m x 40m

No. 2 Graving Dock: 175m x 40m

No. 3 Graving Dock: 190m x 45m (Increase to 220m by Sept 2019)

# Alongside berth repairs

450 m of berth space up to 6 m water depth for Afloat Repairs.