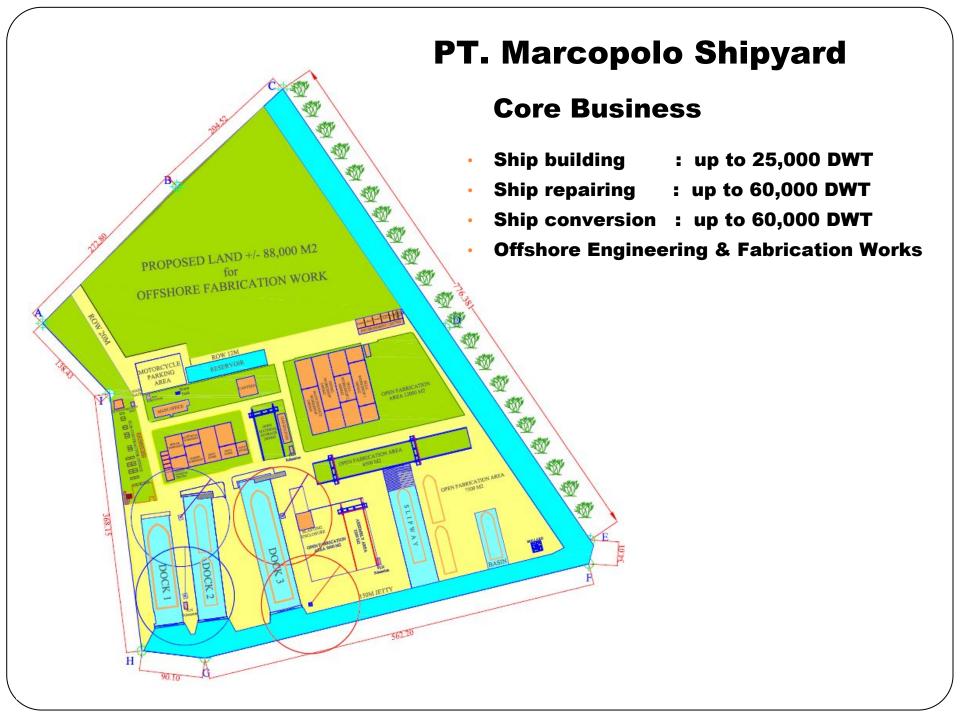

# PT. MARCOPOLO SHIPYARD

A member of the Marco Polo Marine Group

#### **Our Facilities**

3 units of Graving Docks

Slipway for New Construction

No. 1 Graving Dock: 150m x 40m 170m x 40m

No. 2 Graving Dock: 175m x 40m

No. 3 Graving Dock: 190m x 45m (Increase to 220m by Sept 2019)

# Alongside berth repairs

450 m of berth space up to 6 m water depth for Afloat Repairs.