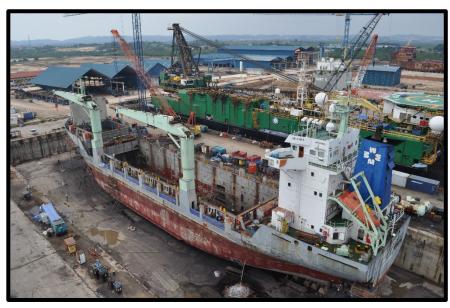

# Ship repairs & conversions

### **Conversions**

#### **Conversion from a General Cargo Vessel to a Cattle Carrier.**

## **Conversions**

Conversion/Upgrading of a Multi-Purpose Construction Vessel "Caballo Marango"

Hull 131 – Logindo Stamina – 70m – 8,160 BHP - 110 ton BP

**Hull 70 – 74m Offshore Drill Barge** 

6,500 DWT Clean Product Tanker – 108m Launched 21 March 2018.