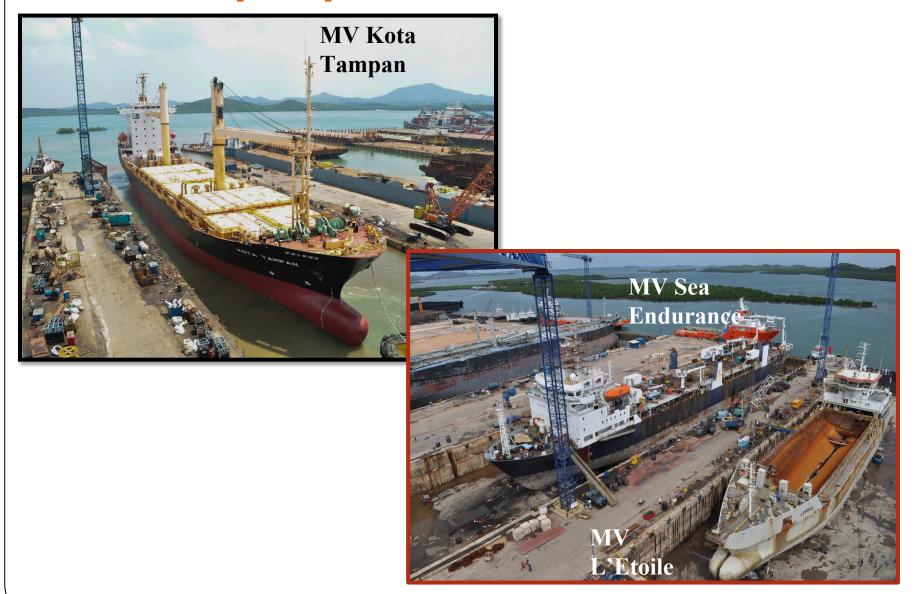

m (Increase to 220m by Sept 2019)



# Alongside berth repairs

450 m of berth space up to 6 m water depth for Afloat Repairs.



#### **Please Contact**

Mr. Ryan Quek (Marketing & Commercial Manager)

Mobile phone: (+65) 9754 3015

E-mail: <u>ryan.quek@marcopolomarine.com.sg</u>

Office Phone : +65 6741 2545 Extn: 506

Office Add: 66 Kallang Pudding Road, #05-01

Shipyard Add: Batu Aji, Dapur 12, Batam – Indonesia

**Website**: <u>www.marcopoloshipyard.com</u>

PT. Marcopolo Shipyard







## **Ship Repairs & Conversions**



**MV Reliance – Meratus Line** 



**MV CTP Fortune – CPT Line** 

## **Ship Repairs & Conversions**



Jack Up Barge Innomarine
1



MV "Sinar Batam"

## **Ship Repairs & Conversions**



MV "Gulf Mas & Samudera Mas" from Temas Line

# Ship repairs & conversions



### **Conversions**

#### **Conversion from a General Cargo Vessel to a Cattle Carrier.**









## **Conversions**

Conversion/Upgrading of a Multi-Purpose Construction Vessel "Caballo Marango"











Hull 131 – Logindo Stamina – 70m – 8,160 BHP - 110 ton BP



**Hull 70 – 74m Offshore Drill Barge** 









6,500 DWT Clean Product Tanker – 108m Launched 21 March 2018.





ISO 14001 - 2015



The valety of the confocus on a second 2 in monthly sold and on a company review, step from years, of the management spaces

10.01.2017

Date 16.01.2017

Revision date 16.01.2017

March Moretti
Inchnesia & East Malleysia Churthy Manager

Will Content 16.11.2013 (Genove May

We content of management spaces

RNA Services 5.p.A.

Vision Content of Management spaces

We content of management sp