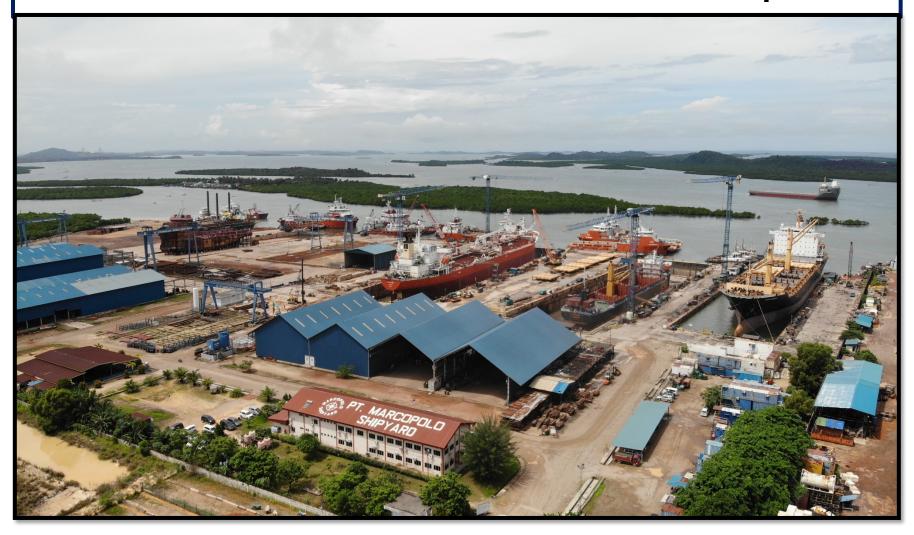

# PT. MARCOPOLO SHIPYARD

A member of the Marco Polo Marine Group

#### **Our Facilities**

3 units of Graving Docks

Slipway for New Construction

No. 1 Graving Dock: 150m x 40m 170m x 40m

No. 2 Graving Dock: 175m x 40m

No. 3 Graving Dock: 190m x 45m (Increase to 220m by Sept 2019)

# Alongside berth repairs

450 m of berth space up to 6 m water depth for Afloat Repairs.