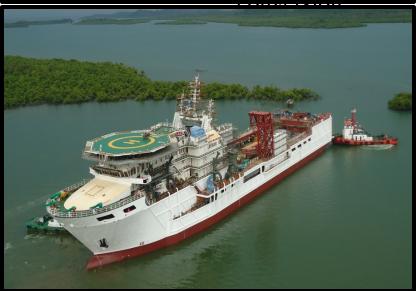

## **Conversions**

Conversion/Upgrading of a Multi-Purpose Construction Vessel "Caballo Marango"

Hull 131 – Logindo Stamina – 70m – 8,160 BHP - 110 ton BP

**Hull 70 – 74m Offshore Drill Barge** 

6,500 DWT Clean Product Tanker – 108m Launched 21 March 2018.