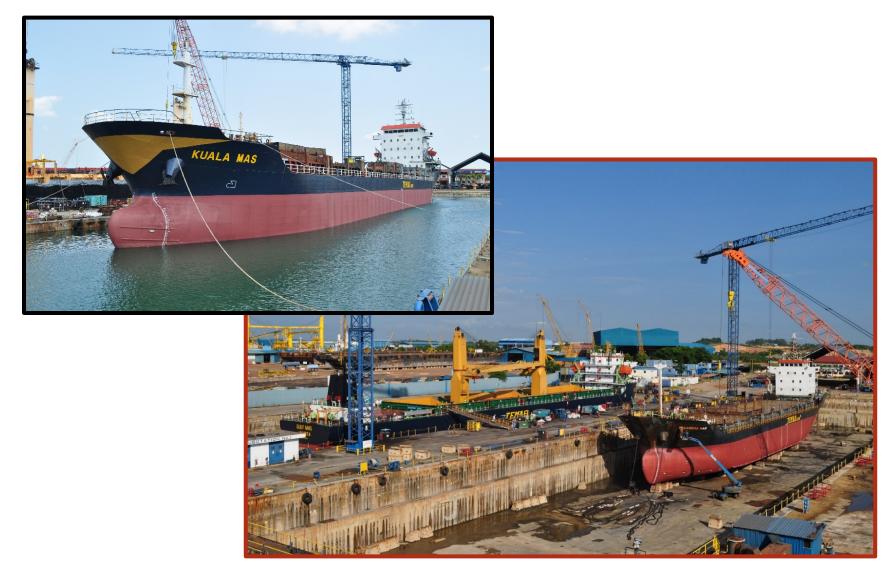

40m 170m x 40m

No. 2 Graving Dock: 175m x 40m

No. 3 Graving Dock: 190m x 45m (Increase to 220m by Sept 2019)



# Alongside berth repairs

450 m of berth space up to 6 m water depth for Afloat Repairs.



#### **Please Contact**

Mr. Ryan Quek (Marketing & Commercial Manager)

Mobile phone: (+65) 9754 3015

E-mail: <u>ryan.quek@marcopolomarine.com.sg</u>

Office Phone : +65 6741 2545 Extn: 506

Office Add: 66 Kallang Pudding Road, #05-01

Shipyard Add: Batu Aji, Dapur 12, Batam – Indonesia

**Website**: <u>www.marcopoloshipyard.com</u>

PT. Marcopolo Shipyard







## **Ship Repairs & Conversions**



**MV Reliance – Meratus Line** 



**MV CTP Fortune – CPT Line** 

## **Ship Repairs & Conversions**



Jack Up Barge Innomarine
1



MV "Sinar Batam"

## **Ship Repairs & Conversions**



MV "Gulf Mas & Samudera Mas" from Temas Line

# Ship repairs & conversions



### **Conversions**

#### **Conversion from a General Cargo Vessel to a Cattle Carrier.**









## **Conversions**

Conversion/Upgrading of a Multi-Purpose Construction Vessel "Caballo Marango"











Hull 131 – Logindo Stamina – 70m – 8,160 BHP - 110 ton BP



**Hull 70 – 74m Offshore Drill Barge** 









6,500 DWT Clean Product Tanker – 108m Launched 21 March 2018.





ISO 14001 - 2015



The valety of the confocus on a second 2 in monthly sold and on a company review, step from years, of the management spaces

10.01.2017

Date 16.01.2017

Revision date 16.01.2017

March Moretti
Inchnesia & East Malleysia Churthy Manager

Will Content 16.11.2013 (Genove May

We content of management spaces

RNA Ser