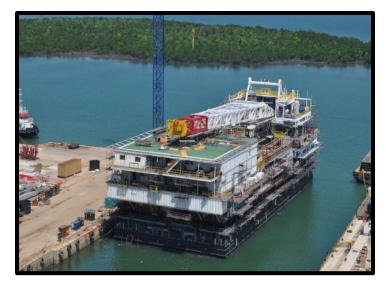

## **Conversions**

Conversion/Upgrading of a Multi-Purpose Construction Vessel "Caballo Marango"

Hull 131 – Logindo Stamina – 70m – 8,160 BHP - 110 ton BP

**Hull 70 – 74m Offshore Drill Barge** 

6,500 DWT Clean Product Tanker – 108m Launched 21 March 2018.