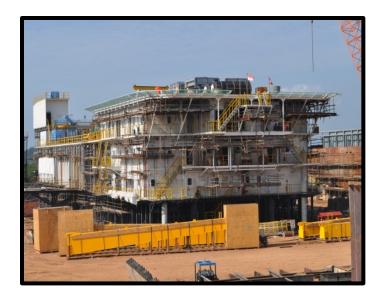

## **Conversions**

Conversion/Upgrading of a Multi-Purpose Construction Vessel "Caballo Marango"

Hull 131 – Logindo Stamina – 70m – 8,160 BHP - 110 ton BP

**Hull 70 – 74m Offshore Drill Barge** 

6,500 DWT Clean Product Tanker – 108m Launched 21 March 2018.