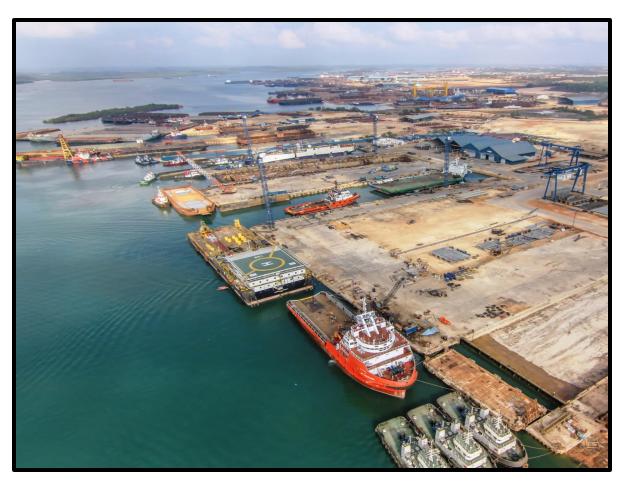

# Alongside berth repairs

450 m of berth space up to 6 m water depth for Afloat Repairs.