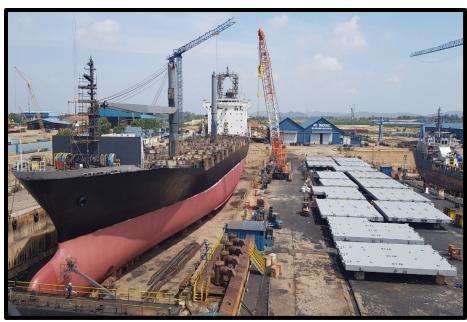

lipway for New Construction

No. 1 Graving Dock: 150m x 40m 170m x 40m

No. 2 Graving Dock: 175m x 40m

No. 3 Graving Dock: 190m x 45m (Increase to 220m by Sept 2019)



# Alongside berth repairs

450 m of berth space up to 6 m water depth for Afloat Repairs.



#### **Please Contact**

Mr. Ryan Quek (Marketing & Commercial Manager)

Mobile phone: (+65) 9754 3015

E-mail: <u>ryan.quek@marcopolomarine.com.sg</u>

Office Phone : +65 6741 2545 Extn: 506

Office Add: 66 Kallang Pudding Road, #05-01

Shipyard Add: Batu Aji, Dapur 12, Batam – Indonesia

**Website**: <u>www.marcopoloshipyard.com</u>

PT. Marcopolo Shipyard







## **Ship Repairs & Conversions**



**MV Reliance – Meratus Line** 



**MV CTP Fortune – CPT Line** 

## **Ship Repairs & Conversions**



Jack Up Barge Innomarine
1



MV "Sinar Batam"

## **Ship Repairs & Conversions**



MV "Gulf Mas & Samudera Mas" from Temas Line

# Ship repairs & conversions



### **Conversions**

#### **Conversion from a General Cargo Vessel to a Cattle Carrier.**









## **Conversions**

Conversion/Upgrading of a Multi-Purpose Construction Vessel "Caballo Marango"











Hull 131 – Logindo Stamina – 70m – 8,160 BHP - 110 ton BP



**Hull 70 – 74m Offshore Drill Barge** 









6,500 DWT Clean Product Tanker – 108m Launched 21 March 2018.





ISO 14001 - 2015



The valety of the confocus on a second 2 in monthly sold and on a company review, step from years, of the management spaces

10.01.2017

Date 16.01.2017

Revision date 16.01.2017

March Moretti
Inchnesia & East Malleysia Churthy Manager

Will Content 16.11.201