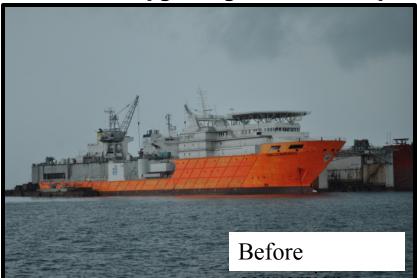

## **Conversions**

Conversion/Upgrading of a Multi-Purpose Construction Vessel "Caballo Marango"

Hull 131 – Logindo Stamina – 70m – 8,160 BHP - 110 ton BP

**Hull 70 – 74m Offshore Drill Barge** 

6,500 DWT Clean Product Tanker – 108m Launched 21 March 2018.