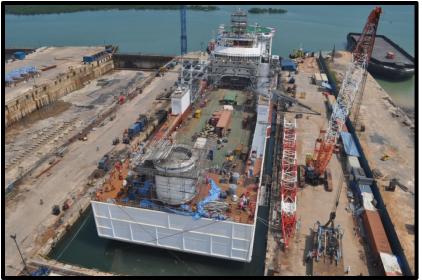

## **Conversions**

Conversion/Upgrading of a Multi-Purpose Construction Vessel "Caballo Marango"

Hull 131 – Logindo Stamina – 70m – 8,160 BHP - 110 ton BP

**Hull 70 – 74m Offshore Drill Barge** 

6,500 DWT Clean Product Tanker – 108m Launched 21 March 2018.